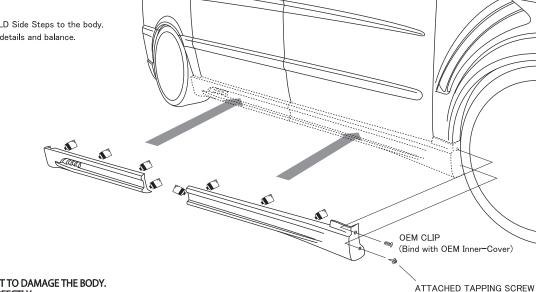

### [AFTER PAINTING]

- 5) Completely degrease the installation positions, and temporarily put WALD Side Steps to the body.
- 6) Use caulking glue, OEM clips and tapping screws after checking all the details and balance.
- 7) Hold WALD Side Steps with the masking tape till completely fixed.
- 8) Leave them till completely fixed.