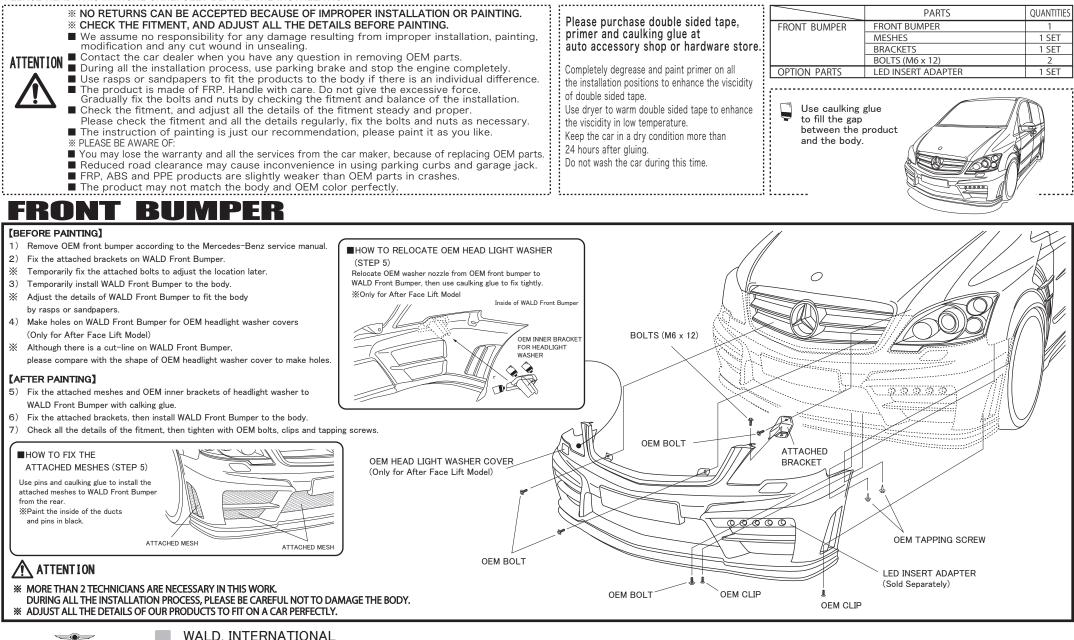

WALD SPORTS LINE

THANK YOU FOR PURCHASING. THIS IS THE INSTALLATION MANUAL OF WALD FRONT BUMPER FOR MERCEDES BENZ W639 V-CLASS. PLEASE READ THIS MANUAL CAREFULLY BEFORE THE INSTALLATION.

WALD.INTERNATIONAL