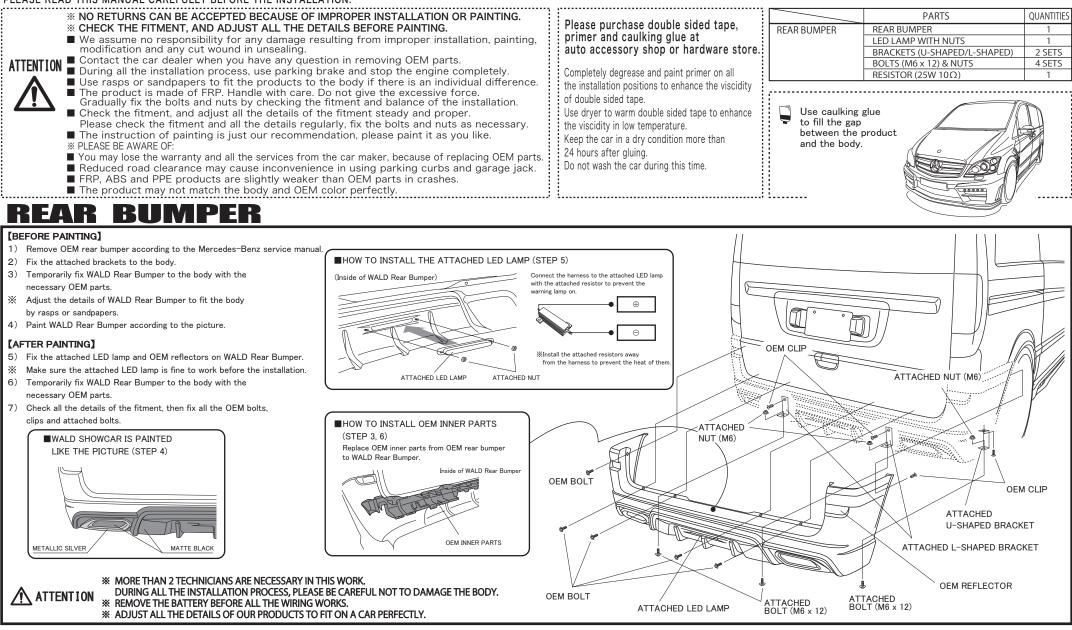

### WALD. INTERNATIONAL

WALD.INTERNATIONAL

ADD: 10-13 KYOGUCHI-CHO, TAKATSUKI, OSAKA, JAPAN ZIP: 569-0072 TEL: (81)-72-673-3000 FAX: (81)-72-673-3003

WALD SPORTS LINE

THANK YOU FOR PURCHASING. THIS IS THE INSTALLATION MANUAL OF WALD REAR BUMPER FOR MERCEDES BENZ W639 V-CLASS. PLEASE READ THIS MANUAL CAREFULLY BEFORE THE INSTALLATION.