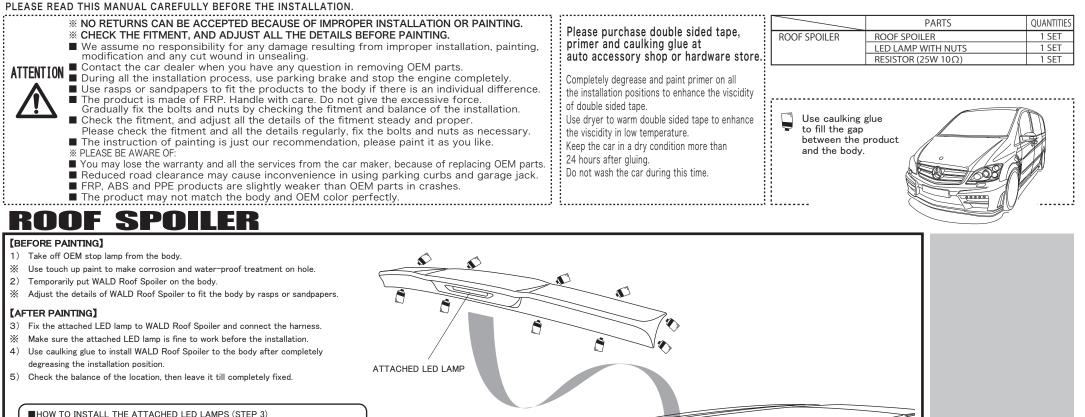

WALD SPORTS LINE

THANK YOU FOR PURCHASING. THIS IS THE INSTALLATION MANUAL OF WALD ROOF SPOILER FOR MERCEDES BENZ W639 V-CLASS.

WALD.INTERNATIONAI

**\*\* MORE THAN 2 TECHNICIANS ARE NECESSARY IN THIS WORK.** 