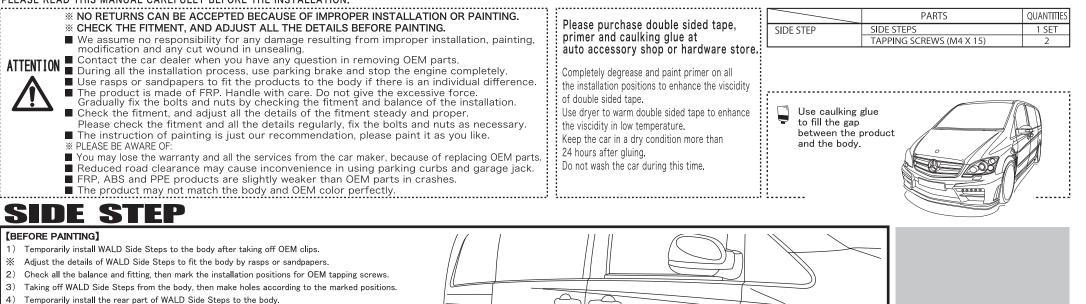

WALD.INTERNATIONAL

ADD: 10-13 KYOGUCHI-CHO, TAKATSUKI, OSAKA, JAPAN ZIP: 569-0072 TEL: (81)-72-673-3000 FAX: (81)-72-673-3003

WALD SPORTS LINE

THANK YOU FOR PURCHASING. THIS IS THE INSTALLATION MANUAL OF WALD SIDE STEPS FOR MERCEDES BENZ W639 V-CLASS. PLEASE READ THIS MANUAL CAREFULLY BEFORE THE INSTALLATION.

X Adjust the details of WALD Side Steps to fit the body by rasps or sandpapers.