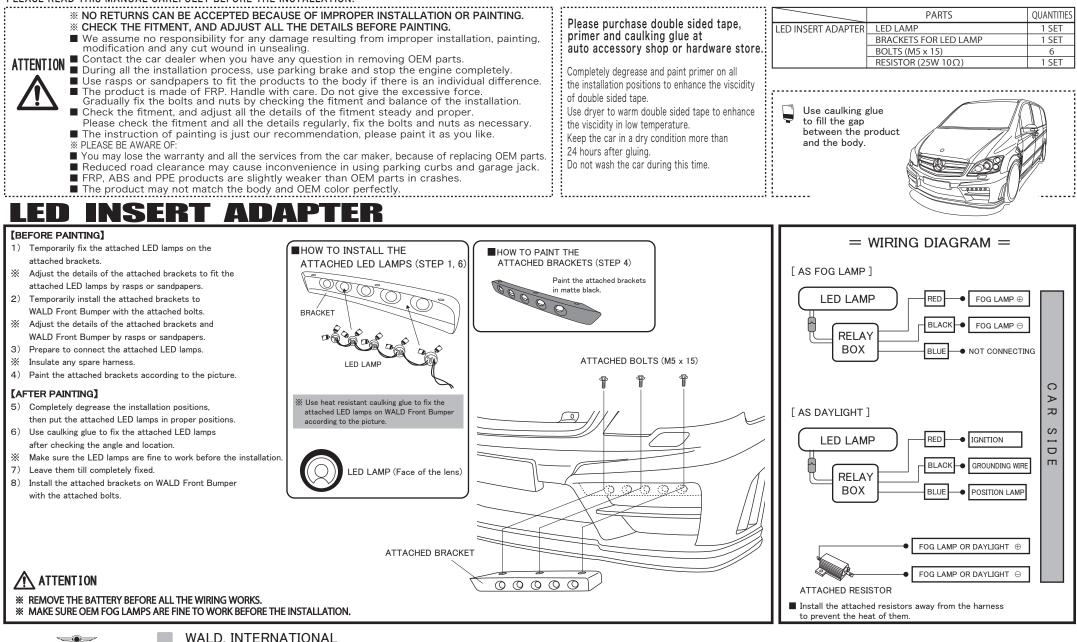

ADD: 10-13 KYOGUCHI-CHO, TAKATSUKI, OSAKA, JAPAN ZIP: 569-0072 TEL: (81)-72-673-3000 FAX: (81)-72-673-3003

WALD SPORTS LINE

THANK YOU FOR PURCHASING. THIS IS THE INSTALLATION MANUAL OF WALD LED INSERT ADAPTER FOR MERCEDES BENZ W639 V-CLASS. PLEASE READ THIS MANUAL CAREFULLY BEFORE THE INSTALLATION.