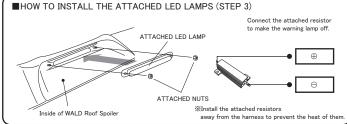

WALD SPORTS LINE

THANK YOU FOR PURCHASING. THIS IS THE INSTALLATION MANUAL OF WALD ROOF SPOILER FOR MERCEDES BENZ W639 V-CLASS.

WALD.INTERNATIONAI

**\*\* MORE THAN 2 TECHNICIANS ARE NECESSARY IN THIS WORK.** 