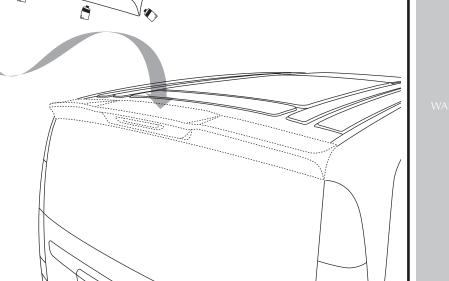

WALD SPORTS LINE

THANK YOU FOR PURCHASING. THIS IS THE INSTALLATION MANUAL OF WALD ROOF SPOILER FOR MERCEDES BENZ W639 V-CLASS.

WALD.INTERNATIONAI

**\*\* MORE THAN 2 TECHNICIANS ARE NECESSARY IN THIS WORK.** 

DURING ALL THE INSTALLATION PROCESS, PLEASE BE CAREFUL NOT TO DAMAGE THE BODY. \* ADJUST ALL THE DETAILS OF OUR PRODUCTS TO FIT ON A CAR PERFECTLY.