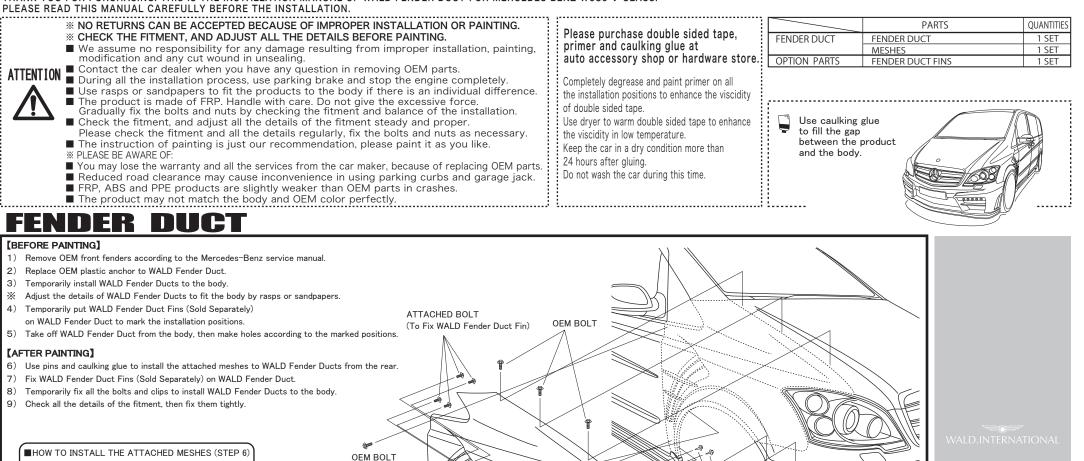

THANK YOU FOR PURCHASING. THIS IS THE INSTALLATION MANUAL OF WALD FENDER DUCT FOR MERCEDES BENZ W639 V-CLASS.

WALD Fender Ducts from the rear. \*Paint the inside of the fender and nins in black WALD FENDER DUCT FIN ATTACHED MESH (Sold Separately) OEM BOLT ▲ ATTENTION OEM CLIPS **\*\* MORE THAN 2 TECHNICIANS ARE NECESSARY IN THIS WORK.** DURING ALL THE INSTALLATION PROCESS, PLEASE BE CAREFUL NOT TO DAMAGE THE BODY. **※ REMOVE THE BATTERY BEFORE ALL THE WIRING WORKS.** OEM PLASTIC ANCHOR **\*\*** ADJUST ALL THE DETAILS OF OUR PRODUCTS TO FIT ON A CAR PERFECTLY.

WALD.INTERNATIONAL

Use pins and caulking glue to install the

attached meshes to

WALD. INTERNATIONAL ADD: 10-13 KYOGUCHI-CHO, TAKATSUKI, OSAKA, JAPAN ZIP: 569-0072 TEL: (81)-72-673-3000 FAX: (81)-72-673-3003