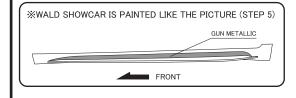

#### [BEFORE PAINTING]

- 1) Remove OEM side steps according to the BMW service manual.
- 2) Temporarily install WALD Side Steps to the body.
- X Adjust the details of WALD Side Steps to fit the body by rasps or sandpapers.
- 3) Mark the installation positions on the body according to WALD Side Steps.
- 4) Use drill to make holes on the body according to the marked positions.
- X Make corrosion treatment on the holes.
- 5) Paint WALD Side Steps according to the picture.

### [AFTER PAINTING]

- 6) Completely degrease the installation positions of WALD Side Steps.
- 7) Temporarily fix the attached tapping screws to install WALD Side Steps to the body.
- 8) Check all the details of the fitment, then fix them.
- 9) Use masking tape to fix WALD Side Steps, leave them till completely fixed.