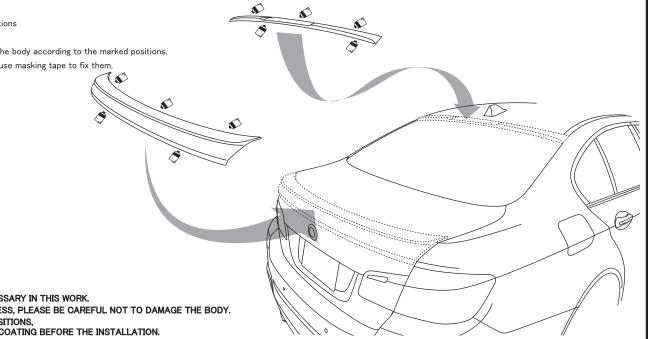

#### [BEFORE PAINTING]

1) Temporarily install WALD Trunk Spoiler and Roof Spoiler to the body.

2) Check the fitment, then use masking tape to mark the installation positions.

### [AFTER PAINTING]

3) Completely degrease the installation positions

of WALD Trunk Spoiler and Roof Spoiler

- then use caulking glue to install them to the body according to the marked positions.
- 4) Check all the details of the fitment, then use masking tape to fix them

5) Leave them till completely fixed.