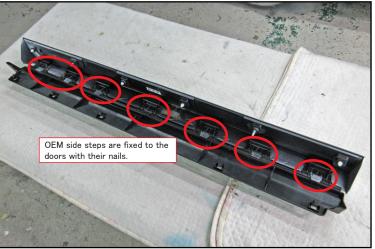

## HOW TO REPLACE OEM INNER PANELS

Do not wash the car during this time.

The above picture is the OEM side steps after taking off from the doors. Split these side steps to door panels and inner panels.

The above picture is the one after unfastening all the nails.  $\ensuremath{\bigotimes}$  Do the same work on front doors and slide doors.