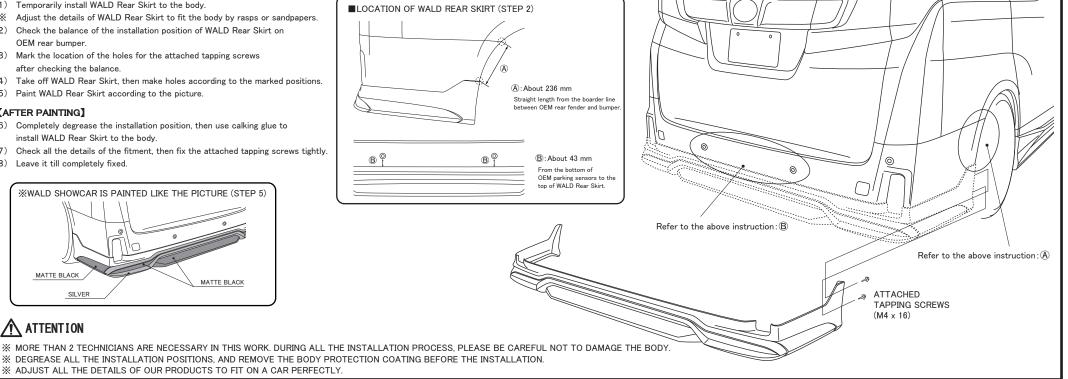

# **REAR SKIRT**

### [BEFORE PAINTING]

- 1) Temporarily install WALD Rear Skirt to the body.
- X Adjust the details of WALD Rear Skirt to fit the body by rasps or sandpapers.
- 2) Check the balance of the installation position of WALD Rear Skirt on OEM rear bumper
- 3) Mark the location of the holes for the attached tapping screws after checking the balance.
- Take off WALD Rear Skirt, then make holes according to the marked positions.
- 5) Paint WALD Rear Skirt according to the picture.

### [AFTER PAINTING]

- 6) Completely degrease the installation position, then use calking glue to install WALD Rear Skirt to the body
- 7) Check all the details of the fitment, then fix the attached tapping screws tightly.
- 8) Leave it till completely fixed