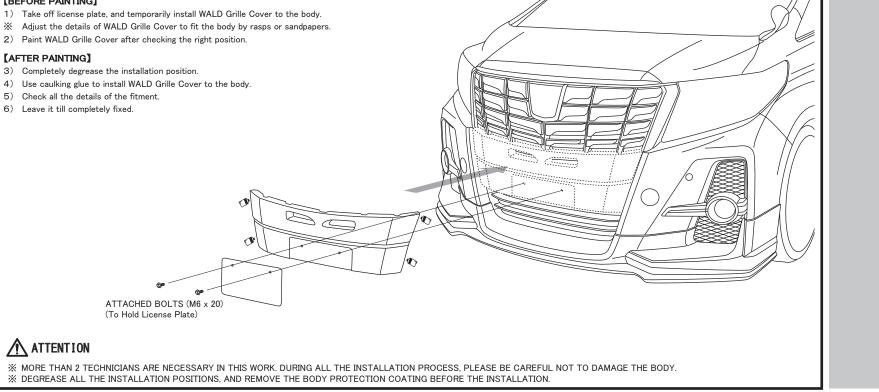

#### WALD, INTERNATIONAL ADD: 10-13 KYOGUCHI-CHO, TAKATSUKI, OSAKA, JAPAN ZIP: 569-0072 TEL: (81)-72-673-3000 FAX: (81)-72-673-3003

AGH30W/35W GGH30W/35W AYH30W (2015y~)

WALD SPORTS LINE

THANK YOU FOR PURCHASING. THIS IS THE INSTALLATION MANUAL OF WALD GRILLE COVER FOR TOYOTA 30 ALPHARD SR/SA/S.

PLEASE READ THIS MANUAL CAREFULLY BEFORE THE INSTALLATION.

WALD.INTERNATIONA