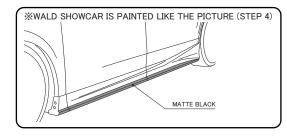

### [BEFORE PAINTING]

- 1) Remove OEM sidesteps according to the TOYOTA service manual.
- 2) Use OEM anchors to temporarily install WALD Side Steps to the body.
- 3) Mark the location of WALD Side Steps with the masking tape after checking the balance.
- 4) Paint WALD Side Steps according to the picture.