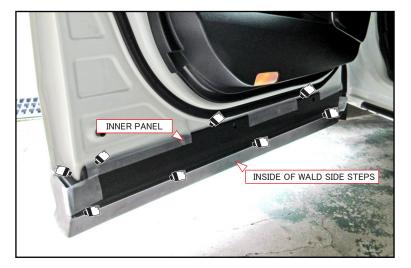

INIER PANEL INIER PANEL INSIDE OF WALD SIDE STEPS

Do the same work on the slide doors to fix OEM inner panels.

Use caulking glue to fix OEM inner panels to the doors. XOnly the time OEM inner panels are unstable, use tapping screws to connect with WALD Side Steps.