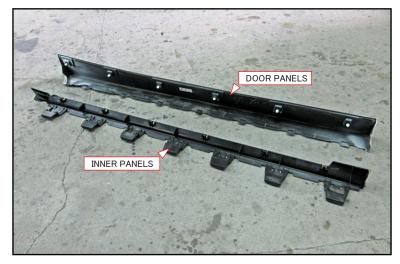

## HOW TO REPLACE OEM INNER PANELS

Do not wash the car during this time.

The above picture is the OEM side steps after taking off from the doors. Split these side steps to door panels and inner panels.

The above picture is the one after unfastening all the nails.  $\ensuremath{\bigotimes}$  Do the same work on front doors and slide doors.