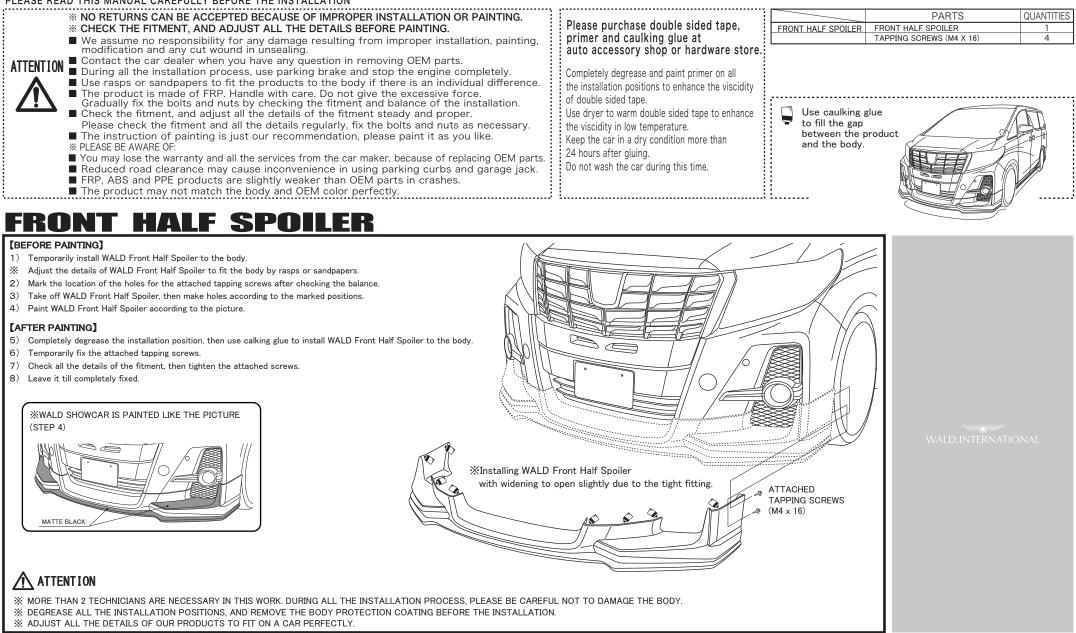

### [BEFORE PAINTING]

- 1) Remove OEM sidesteps according to the TOYOTA service manual.
- 2) Use OEM anchors to temporarily install WALD Side Steps to the body.
- 3) Mark the location of WALD Side Steps with the masking tape after checking the balance.
- 4) Paint WALD Side Steps according to the picture.

### [AFTER PAINTING]

- 5) Remove OEM inner panel from OEM side steps, then replace to WALD Side Steps. (As per enclosure)
- 6) Completely degrease the installation position.
- 7) Use caulking glue to install WALD Side Steps to the body.
- 8) Use OEM tapping screws to fix WALD Side Steps tightly.
- X After completely fixed, use OEM tapping screws on the slide door.
- 9) Leave them till completely fixed.