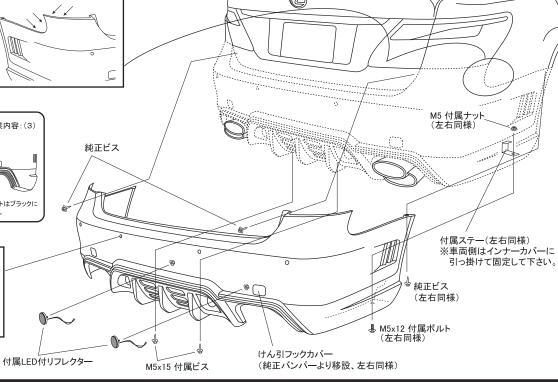

|             | 構 成 部 品      | 数量 |
|-------------|--------------|----|
| REAR BUMPER | リアバンパー本体     | 1  |
|             | LED付リフレクター   | 2  |
|             | アルミネット       | 4  |
|             | ステー          | 2  |
|             | M5×12ボルト&ナット | 2  |
|             | M5×15タッピングビス | 2  |

### 【塗装前作業】

- 1)純正のサービスマニュアル等に従って純正バンパーを取り外して下さい。
- 2)けん引フックカバーをスポイラーに取り付け、車両へ仮組みして下さい。 ※その際、干渉する部分がありましたら無理に組まずにスポイラー側を ヤスリ等で削り微調整を行って下さい。
- 3)図を参考に任意で塗り分けを行って下さい。

### 【塗装後作業】

- 4)PTSセンサーとLEDリフレクターをスポイラーに取り付けして下さい。 ※LEDの点灯確認は車両への取り付け前に必ず行って下さい。
- 5) 開口部裏側からネットを取り付けて、コーキングボンド等(別売)で確実に 固定して下さい。
- 6)純正のバンパーより必要なパーツをスポイラーへ移設して下さい。
- 7)スポイラーを車両に合わせて各取り付け箇所を仮止めして下さい。
- 8)上下左右の全体的バランスを見て正確な位置にある事を確認してから仮 止め部分を確実に固定して下さい。

### ∧ 注意

※作業中はボディにキズが付かない様に注意して下さい。

※配線作業は必ず、バッテリー端子を取り外し通電しない状態で行って下さい。

FRP製品の特性により、純正バンパ 一とは固定部分の形状が多少異なり ますのでスポイラーとインナーパーツ の固定ができずスポイラーが浮き上 がる場合はコーキングボンド等(別売) で確実に固定して下さい。

■PTSセンサー取り付け 作業内容:(4) 純正バンパーよりセンサーの土台ごと 移設して下さい。

スポイラーへの取り付けには内側から コーキングボンド等(別売)で確実に固 定して下さい。

株式会社ヴァルド

UVF45/46 (H21/10~) WALD SPORTS LINE

この度は当社の製品をお買い上げ頂きまして誠にありがとうございます。本書はLEXUS LS600h/hLにフロントバンパー用LEDランプキットを取り付ける場合の取り付け要領について記載しております。 取り付け前に必ずお読み頂き、記載内容に従って正しく取り付けを行って下さい。