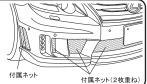

### ■開口部ネット位置図 正面5ヶ所・側面左右各1ヶ所の

開口部に付属のネットをバンパー 裏側から装着して下さい。

※ダクト形状に沿わせてバンパー付尾の ピンとコーキングボンド等(別売)で確実 に固定して下さい。