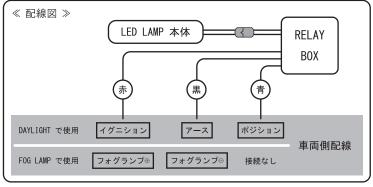

### 【塗装前作業】

- 1)LED用スリーブを付属ボルト・ナットでフロントバンパーの裏面から仮組みして下さい。
- ※その際、干渉する部分がありましたら無理に組まずにスリーブ 側をヤスリ等で削り微調整を行って下さい。
- 2)LEDランプをスリーブに合わせて位置の確認を行って下さい。 ※LEDランプのズレ等がありましたらスリーブ側をヤスリ等で削り 微調整を行って下さい。
- 3)LEDランプの配線作業をしておいて下さい。 ※使用しない配線(車両側も含む)に関しては必ず絶縁処理を行って下さい。

### 【塗装後作業】

- 4)LEDランプをスリーブに合わせて、上下左右の全体的バランスを見てコーキングボンド等(別売)で確実に固定して下さい。
- 5)LEDランプが確実に接着するまで、ズレない様にマスキングテープ等で固定しておいて下さい。
- 6)組み付けをしたLEDランプキットをフロントバンパーへ取り付けして下さい。