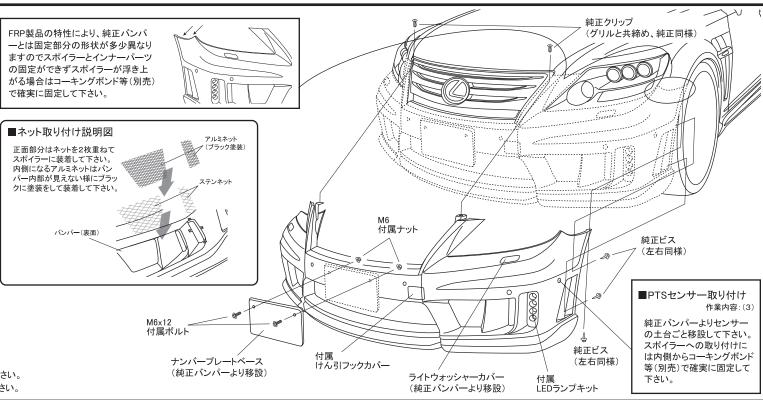

### ∧ 注意

※作業中はボディにキズが付かない様に注意して下さい。

※配線作業は必ず、バッテリー端子を取り外し通電しない状態で行って下さい。

FRP製品の特性により、純正バンパ 一とは固定部分の形状が多少異なり ますのでスポイラーとインナーパーツ の固定ができずスポイラーが浮き上 がる場合はコーキングボンド等(別売) で確実に固定して下さい。

■PTSセンサー取り付け 作業内容:(4) 純正バンパーよりセンサーの土台ごと 移設して下さい。

スポイラーへの取り付けには内側から コーキングボンド等(別売)で確実に固 定して下さい。

株式会社ヴァルド

UVF45/46 (H21/10~) WALD SPORTS LINE

この度は当社の製品をお買い上げ頂きまして誠にありがとうございます。本書はLEXUS LS600h/hLにフロントバンパー用LEDランプキットを取り付ける場合の取り付け要領について記載しております。 取り付け前に必ずお読み頂き、記載内容に従って正しく取り付けを行って下さい。

### 【参装後作業】

- 3)PTSセンサーとLEDランプキットをスポイラーに取り付けして下さい。 ※LEDの点灯確認は車両への取り付け前に必ず行って下さい。
- 4) 開口部裏側からネットを取り付けて、コーキングボンド等(別売)で確実に 固定して下さい。
- 5)純正のバンパーより必要なパーツをスポイラーへ移設して下さい。
- 6)スポイラーを車両に合わせて各取り付け箇所を仮止めして下さい。
- 7)上下左右の全体的バランスを見て正確な位置にある事を確認してか ら仮止め部分を確実に固定して下さい。

### 【塗装後作業】

- 4)PTSセンサーとLEDリフレクターをスポイラーに取り付けして下さい。 ※LEDの点灯確認は車両への取り付け前に必ず行って下さい。
- 5) 開口部裏側からネットを取り付けて、コーキングボンド等(別売)で確実に 固定して下さい。
- 6)純正のバンパーより必要なパーツをスポイラーへ移設して下さい。
- 7)スポイラーを車両に合わせて各取り付け箇所を仮止めして下さい。
- 8)上下左右の全体的バランスを見て正確な位置にある事を確認してから仮 止め部分を確実に固定して下さい。