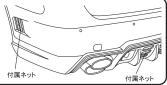

### ■開口部ネット位置図

正面2ヶ所・側面左右各1ヶ所の 開口部に付属のネットをバンパー 裏側から装着して下さい。

### ※ダクト形状に沿わせてバンパー付屋の ピンとコーキングボンド等(別売)で確実 に固定して下さい。