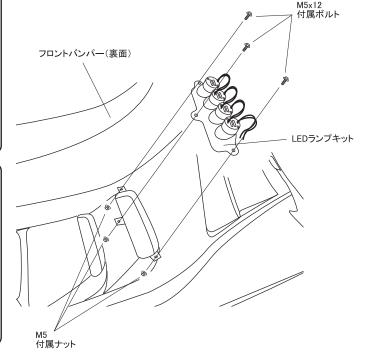

### 【塗装前作業】

- 1)LED用スリーブを付属ボルト・ナットでフロントバンパーの裏面から仮組みして下さい。
- ※その際、干渉する部分がありましたら無理に組まずにスリーブ 側をヤスリ等で削り微調整を行って下さい。
- 2)LEDランプをスリーブに合わせて位置の確認を行って下さい。 ※LEDランプのズレ等がありましたらスリーブ側をヤスリ等で削り 微調整を行って下さい。
- 3)LEDランプの配線作業をしておいて下さい。 ※使用しない配線(車両側も含む)に関しては必ず絶縁処理を行って下さい。

### 【塗装後作業】

- 4)LEDランプをスリーブに合わせて、上下左右の全体的バランスを見てコーキングボンド等(別売)で確実に固定して下さい。
- 5)LEDランプが確実に接着するまで、ズレない様にマスキングテープ等で固定しておいて下さい。
- 6)組み付けをしたLEDランプキットをフロントバンパーへ取り付けして下さい。

# ■LEDランプ取り付け説明図 作業内容:(2)(4) LEDランプ(レンズ面) LEDランプのレンズは正面から見て円が 欠けている部分を下になる様にスリーブ に接着して下さい。 ※接着には耐熱性ポンドを使用して下さい。