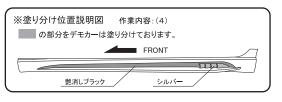

### 【塗装前作業】

- 1)純正のサービスマニュアル等に従って純正バンパーを取り外して下さい。
- 2)けん引フックカバーをスポイラーに取り付け、車両へ仮組みして下さい。 ※その際、干渉する部分がありましたら無理に組まずにスポイラー側を ヤスリ等で削り微調整を行って下さい。
- 3)図を参考に任意で塗り分けを行って下さい。