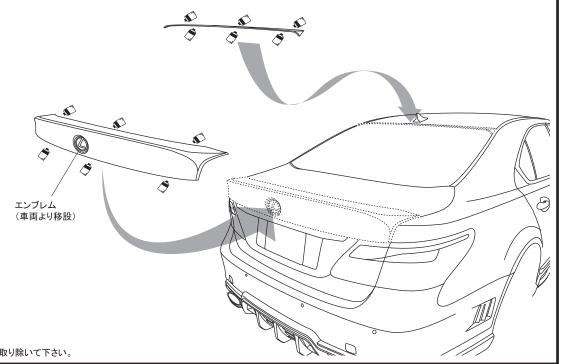

### 【塗装前作業】

- 1)スポイラーを車両の取り付け位置に仮合わせして下さい。
- 2)フィッティングを確認し、マスキングテープ等で取り付け位 置をマーキングして下さい。

### 【塗装後作業】

- 3) 車両よりエンブレムを取り外し、接着面の脱脂を充分に行 い両面テープ(別売)を使って、スポイラー側へ移設して下
- 4)スポイラーの接着面と車両側の密着する部分の脱脂を充 分に行い、マーキングした位置に合わせコーキングボンド 等(別売)を使って、接着して下さい。
- 5)全体的バランスを見て正確な位置にある事を確認してか ら確実に固定して下さい。
- 6)スポイラーが確実に接着するまで、充分に圧着した状態 でズレない様に固定しておいて下さい。