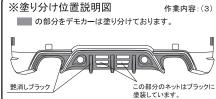

### 【塗装前作業】

- 1)純正のサービスマニュアル等に従って純正バンパーを取り外して下さい。
- 2)けん引フックカバーをスポイラーに取り付け、車両へ仮組みして下さい。 ※その際、干渉する部分がありましたら無理に組まずにスポイラー側を ヤスリ等で削り微調整を行って下さい。
- 3)図を参考に任意で塗り分けを行って下さい。