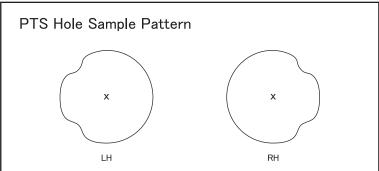

Use dryer to warm double sided tape to enhance the viscidity in low temperature.

Keep the car in a dry condition more than 24 hours after gluing.

Do not wash the car during this time.

PTS (Need to Make Holes on WALD Front Spoiler) \*Replace OEM PTS with the brackets from OEM front bumper to WALD Front Spoiler.

Make holes on WALD Front Spoiler according the PTS Hole Sample Pattern. \*Make sure if the PTS Hole Sample Pattern and Holes on OEM front bumper are same or not. \*Make holes smaller than PTS Hole Sample Pattern.