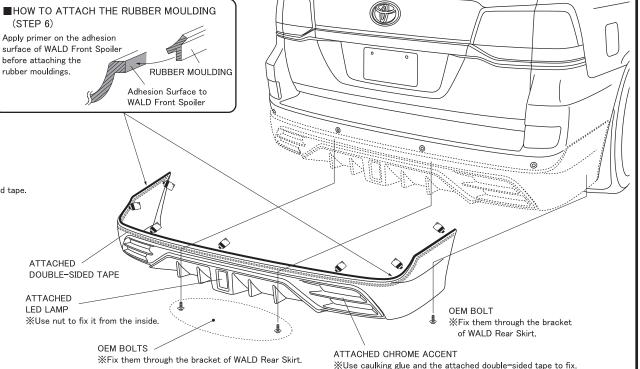

### ■HOW TO ATTACH THE RUBBER MOULDING (STEP 5)

OEM BOLT

XThrough the attached bracket on WALD Front Spoiler

LED LAMP

(Sold Separately)

Apply primer on the adhesion surface of WALD Front Spoiler before attaching the rubber mouldings

RUBBER MOULDING Adhesion Surface to

ATTACHED CHROME ACCENT

(STEP 2) About 160 m

■LOCATION OF WALD FRONT SPOILER

Straight Line from the borderline betwee OEM front bumper and fender to WALD Front Spoiler.

WALD.INTERNATIONAL

#### [AFTER PAINTING]

- 5) Install the attached LED Jamp on WALD Rear Skirt,
- \* Make sure the LED lamp is fine to work before the installation
- 6) Put the attached Rubber Moulding on WALD Rear Skirt.
- 7) Completely degrease the installation position of WALD Rear Skirt and OEM rear bumper
- 8) Use calking glue and the attached double-sided tape to install WALD Rear Skirt to OEM rear bumper, then fix all OEM bolts tightly.
- X Fold the both ends of release paper of double sided tape to adjust the location.
- 9) Check all the details of the fitment.
- 10) Fix the attached Chrome Accent on WALD Front Spoiler with caulking glue and the attached double-sided tape.
- 11) Leave it till completely fixed.