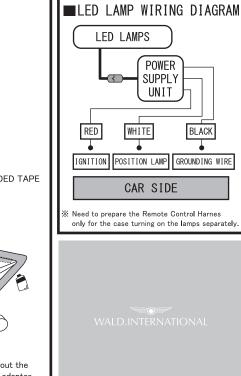

LED LAMPS

RED

SUPPLY

UNIT

BLACK

GROUNDING WIRE

WHITE

POSITION LAMP

CAR SIDE