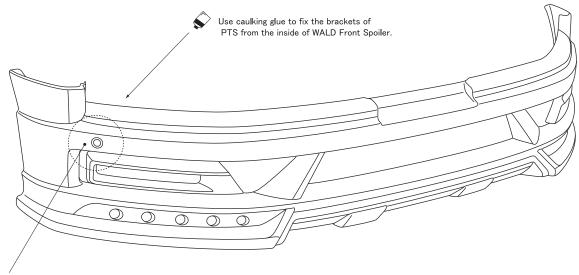

Please refer to the attached manual "How to Replace OEM PTS" for a car equipped PTS.

Use dryer to warm double sided tape to enhance the viscidity in low temperature.

Keep the car in a dry condition more than 24 hours after gluing.

Do not wash the car during this time.

PTS (Need to Make Holes on WALD Front Spoiler) \*Replace OEM PTS with the brackets from OEM front bumper to WALD Front Spoiler.

Make holes on WALD Front Spoiler according the PTS Hole Sample Pattern. \*Make sure if the PTS Hole Sample Pattern and Holes on OEM front bumper are same or not. \*Make holes smaller than PTS Hole Sample Pattern.