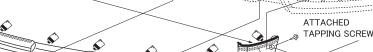

#### [BEFORE PAINTING]

- 1) Temporarily install WALD Front Spoiler to the body.
- X Adjust the details of WALD Front Spoiler to fit the body by rasps or sandpapers.
- 2) Mark the location of the holes for the attached tapping screws after checking the balance.
- 3) Take off WALD Front Spoiler, then make holes according to the marked positions.
- 4) Paint WALD Front Spoiler according to the picture.

#### [AFTER PAINTING]

- 5) Attach the rubber moulding on WALD Front Spoiler.
- 6) Completely degrease the installation position.
- 7) Use caulking glue and the double sided tape to install WALD Front Half Spoiler to OEM front bumper. then fix all the attached tapping screws tightly.
- X The ends of the release paper of the double sided tape must be fold to adjust the location.
- Use caulking glue and the double sided tape to fix the chrome accents on WALD Front Spoiler.
- 9) Leave it till completely fixed.