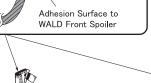

### ■HOW TO ATTACH THE RUBBER MOULDING (STEP 5)

OEM BOLT

XThrough the attached bracket on WALD Front Spoiler

LED LAMP

(Sold Separately)

Apply primer on the adhesion surface of WALD Front Spoiler before attaching the rubber mouldings

RUBBER MOULDING Adhesion Surface to

ATTACHED CHROME ACCENT

(STEP 2) About 160 m

■LOCATION OF WALD FRONT SPOILER

Straight Line from the borderline betwee OEM front bumper and fender to WALD Front Spoiler.

WALD.INTERNATIONAL