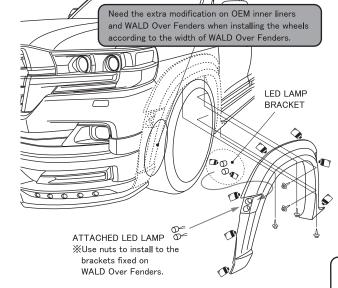

the shape of

to install them with

WALD Over Fender.

Cut OEM mud guard following

WALD Over Fender if you like

### [BEFORE PAINTING]

- 1) Temporarily fix the attached LED lamps to WALD Over Fender.
- X Adjust the details of WALD Over Fenders to fit the attached LED lamps by rasps or sandpapers.
- 2) Mark the installation positions on the body with masking tape after checking the fitting.
- 3) Make holes on WALD Over Fenders and the body to fix the attached tapping screws.
- 4) Prepare to connect the attached LED lamps.
- XInsulate any spare harness.
- 5) Paint WALD Over Fenders according to the picture.

#### [AFTER PAINTING]

- 6) Completely degrease the installation positions.
  - then use caulking glue to fix the attached LED lamp brackets.
- When fixing with caulking glue, LED lamps must be taken off from the brackets.
- 7) Fix LED lamps to the brackets and connect all the harness
- X Make sure the attached LED lamps are fine to work before the installation.
- 8) Completely degrease the installation positions,
  - then use caulking glue to install WALD Over Fenders to the body.
- 9) Leave them till completely fixed.