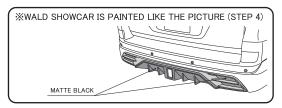

### [BEFORE PAINTING]

- 1) Temporarily install WALD Rear Skirt to the body.
- X Adjust the details of WALD Rear Skirt to fit the body by rasps or sandpapers.
- 2) Check the balance of the installation position of WALD Rear Skirt on OEM rear bumper.
- 3) If not installing LED lamp, fix the attached Smoothing Panel.
- 4) Paint WALD Rear Skirt according to the picture.