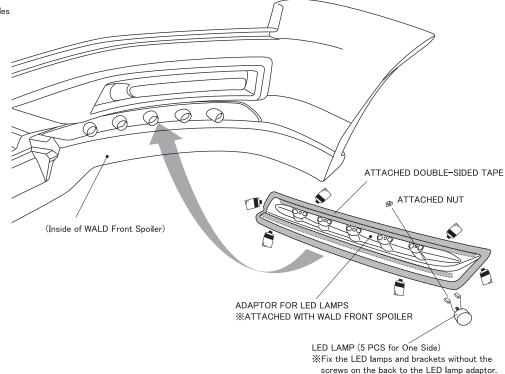

#### [BEFORE PAINTING]

- 1) Temporarily fix the attached LED lamps with the attached adaptor according to the holes on WALD Front Spoiler.
- X Adjust the details of WALD Front Spoiler to fit the attached LED lamps by rasps or sandpapers.
- 2) Prepare to connect the attached LED lamps.
- Insulate any spare harness.

#### [AFTER PAINTING]

- 3) Completely degrease the installation positions,
- then put the attached LED lamps on the attached adaptor
- ※ Make sure the LED lamps are fine to work before the installation.
- 4) Use caulking glue and double-sided tape to fix the attached adaptor with LED lamps on WALD Front Spoiler.
- X Fold the both ends of release paper of double sided tape to adjust the location.
- 5) Leave them till completely fixed.
- 6) Install WALD Front Spoiler to OEM front bumper after connecting the harness.