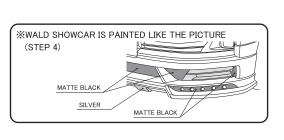

#### [BEFORE PAINTING]

- 1) Temporarily install WALD Front Spoiler to the body.
- X Adjust the details of WALD Front Spoiler to fit the body by rasps or sandpapers.
- 2) Mark the location of the holes for the attached tapping screws after checking the balance.
- 3) Take off WALD Front Spoiler, then make holes according to the marked positions.
- 4) Paint WALD Front Spoiler according to the picture.

#### [AFTER PAINTING]

- 5) Attach the rubber moulding on WALD Front Spoiler.
- 6) Completely degrease the installation position.
- 7) Use caulking glue and the double sided tape to install WALD Front Half Spoiler to OEM front bumper. then fix all the attached tapping screws tightly.
- X The ends of the release paper of the double sided tape must be fold to adjust the location.
- Use caulking glue and the double sided tape to fix the chrome accents on WALD Front Spoiler.
- 9) Leave it till completely fixed.