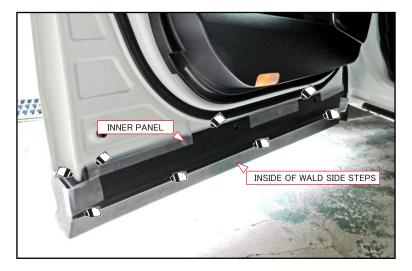

The above picture is the one after unfastening all the nails.  $\ensuremath{\bigotimes}$  Do the same work on front doors and slide doors.

Do the same work on the slide doors to fix OEM inner panels.

Use caulking glue to fix OEM inner panels to the doors. %Only the time OEM inner panels are unstable, use tapping screws to connect with WALD Side Steps.