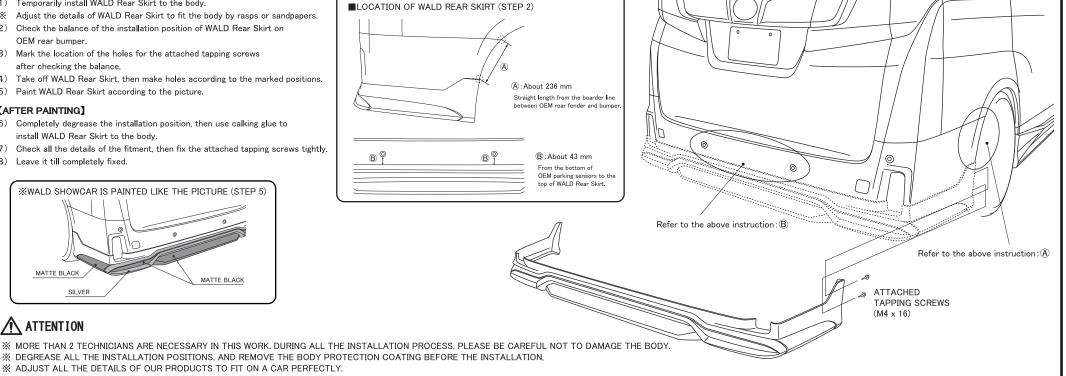

### [BEFORE PAINTING]

- 1) Temporarily install WALD Rear Skirt to the body.
- X Adjust the details of WALD Rear Skirt to fit the body by rasps or sandpapers.
- 2) Check the balance of the installation position of WALD Rear Skirt on OEM rear bumper
- 3) Mark the location of the holes for the attached tapping screws after checking the balance.
- Take off WALD Rear Skirt, then make holes according to the marked positions.
- 5) Paint WALD Rear Skirt according to the picture.

### [AFTER PAINTING]

- 6) Completely degrease the installation position, then use calking glue to install WALD Rear Skirt to the body
- 7) Check all the details of the fitment, then fix the attached tapping screws tightly.
- 8) Leave it till completely fixed