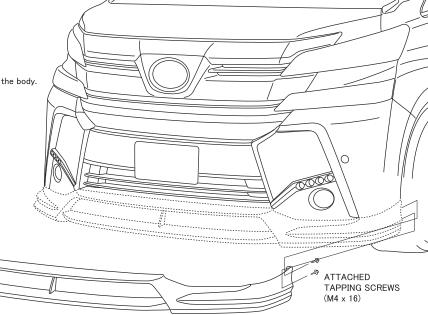

AGH30W/35W

GGH30W/35W

AYH30W

- 1) Temporarily install WALD Front Half Spoiler to the body.
- st Adjust the details of WALD Front Half Spoiler to fit the body by rasps or sandpapers.
- 2) Mark the location of the holes for the attached tapping screws after checking the balance.
- 3) Take off WALD Front Half Spoiler, then make holes according to the marked positions.
- 4) Paint WALD Front Half Spoiler according to the picture.

#### [AFTER PAINTING]

- 5) Use pins and caulking glue to install the attached meshes to WALD Front Half Spoiler from the rear.
- 6) Completely degrease the installation position, then use calking glue to install WALD Front Half Spoiler to the body.
- 7) Temporarily fix the attached tapping screws.
- 8) Check all the details of the fitment, then tighten the attached screws.
- 9) Leave it till completely fixed.