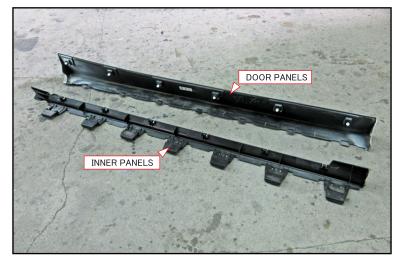

## HOW TO REPLACE OEM INNER PANELS

24 hours after gluing.

Do not wash the car during this time.

The above picture is the OEM side steps after taking off from the doors. Split these side steps to door panels and inner panels.