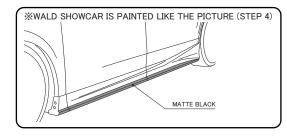

WALD SHOWCAR IS PAINTED LIKE THE PICTURE (STEP 4) %Paint the inside of the ducts and pins in black.

HOW TO INSTALL THE ATTACHED MESH (STEP 5)

Use pins and caulking glue to install the attached meshes to WALD Front Half Spoiler from the rear. %Need to adjust the clearance for mesh between the body and WALD Front Half Spoiler.