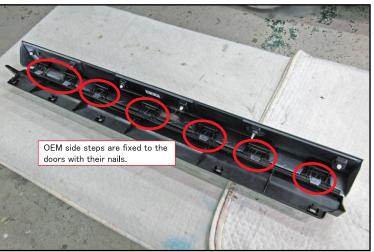

OFM TAPPING SCREWS ☆ The edge of WALD Side Steps has OEM TAPPING SCREW the concave shape to make the space XAfter completely fixed with caulking glue, to dodge OEM rear fender use OEM tapping screws on the slide door.