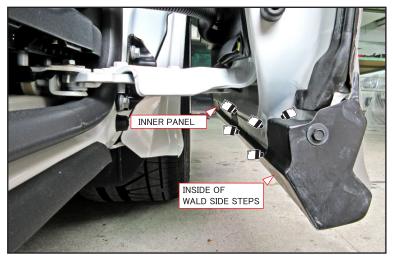

#### [AFTER PAINTING]

- 5) Remove OEM inner panel from OEM side steps, then replace to WALD Side Steps. (As per enclosure)
- 6) Completely degrease the installation position.
- 7) Use caulking glue to install WALD Side Steps to the body.
- 8) Use OEM tapping screws to fix WALD Side Steps tightly.
- Ж After completely fixed, use OEM tapping screws on the slide door.
- 9) Leave them till completely fixed.

OFM TAPPING SCREWS ☆ The edge of WALD Side Steps has OEM TAPPING SCREW the concave shape to make the space XAfter completely fixed with caulking glue, to dodge OEM rear fender use OEM tapping screws on the slide door.