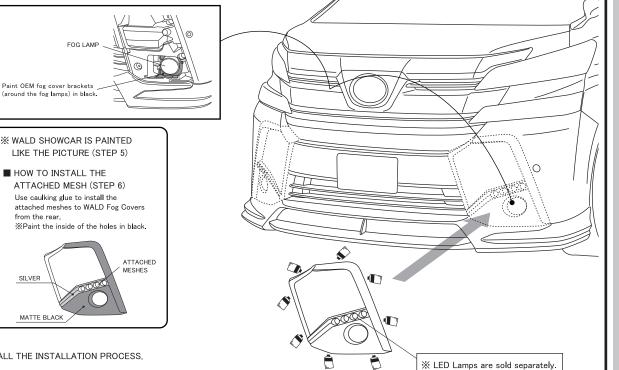

AGH30W/35W

GGH30W/35W

AYH30W

FOGLAM

Paint OEM fog cover brackets

(around the fog lamps) in black.

LIKE THE PICTURE (STEP 5)

ATTACHED MESH (STEP 6)

Use caulking glue to install the

HOW TO INSTALL THE

from the rear

SILVER

MATTE BLACK

## FOG COVER

### [BEFORE PAINTING]

- 1) Remove OEM fog covers according to the TOYOTA service manual.
- ※ Need to take off OEM front bumper to remove OEM fog covers.
- 2) Temporarily install WALD Fog Covers to the body.
- X Adjust the details of WALD Fog Covers to fit the body by rasps or sandpapers.
- 3) Check the fitment, then use masking tape to mark the installation positions.
- 4) Temporarily install WALD LED Lamps (Option Parts) on WALD Fog Covers.
- X As per enclosure for how to install.
- 5) Paint WALD Fog Covers according to the picture.

### [AFTER PAINTING]

- 6) Use caulking glue to fix the attached meshes on WALD Fog Covers from the rear.
- \* No need to fix the attached meshes when install WALD LED Lamps.
- 7) Completely degrease the installation positions.
- 8) Use caulking glue to install WALD Fog Covers to the body according to the marked position.
- Check all the details of the fitment.
- 10) Leave them till completely fixed.