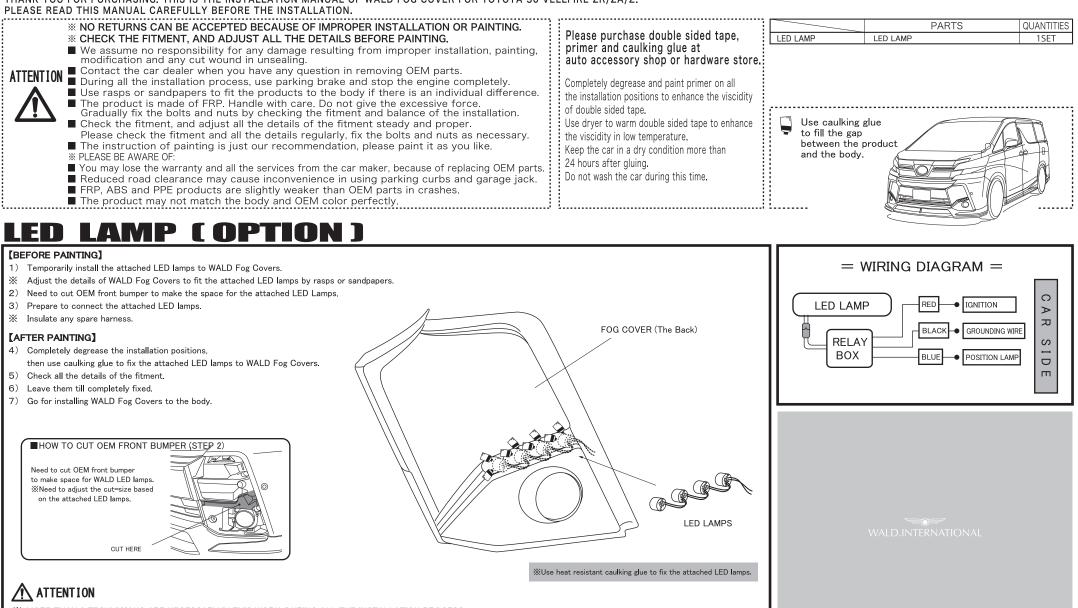

### [BEFORE PAINTING]

- 1) Remove OEM fog covers according to the TOYOTA service manual.
- ※ Need to take off OEM front bumper to remove OEM fog covers.
- 2) Temporarily install WALD Fog Covers to the body.
- X Adjust the details of WALD Fog Covers to fit the body by rasps or sandpapers.
- 3) Check the fitment, then use masking tape to mark the installation positions.
- 4) Temporarily install WALD LED Lamps (Option Parts) on WALD Fog Covers.
- X As per enclosure for how to install.
- 5) Paint WALD Fog Covers according to the picture.

### [AFTER PAINTING]

- 6) Use caulking glue to fix the attached meshes on WALD Fog Covers from the rear.
- \* No need to fix the attached meshes when install WALD LED Lamps.
- 7) Completely degrease the installation positions.
- 8) Use caulking glue to install WALD Fog Covers to the body according to the marked position.
- Check all the details of the fitment.
- 10) Leave them till completely fixed.