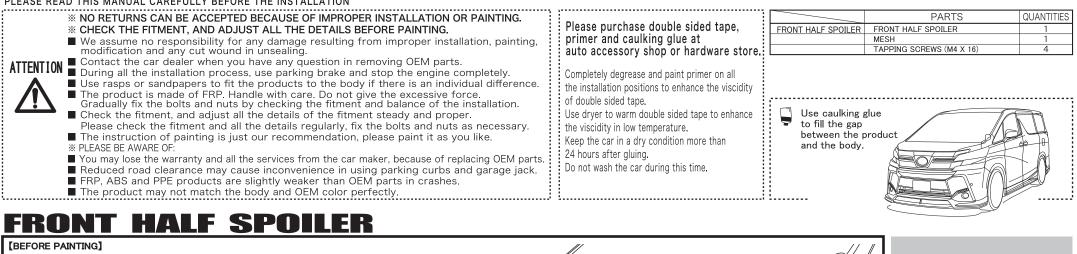

# VELLFIRE ZR / ZA / Z

(2015v~) WALD SPORTS LINE

Sportliche Autoausrüstung WALD. International

THANK YOU FOR PURCHASING. THIS IS THE INSTALLATION MANUAL OF WALD FRONT HALF SPOILER FOR TOYOTA 30 VELLFIRE ZR/ZA/Z. PLEASE READ THIS MANUAL CAREFULLY BEFORE THE INSTALLATION

AGH30W/35W

GGH30W/35W

AYH30W

- 1) Temporarily install WALD Front Half Spoiler to the body.
- st Adjust the details of WALD Front Half Spoiler to fit the body by rasps or sandpapers.
- 2) Mark the location of the holes for the attached tapping screws after checking the balance.
- 3) Take off WALD Front Half Spoiler, then make holes according to the marked positions.
- 4) Paint WALD Front Half Spoiler according to the picture.

#### [AFTER PAINTING]

- 5) Use pins and caulking glue to install the attached meshes to WALD Front Half Spoiler from the rear.
- 6) Completely degrease the installation position, then use calking glue to install WALD Front Half Spoiler to the body.
- 7) Temporarily fix the attached tapping screws.
- 8) Check all the details of the fitment, then tighten the attached screws.
- 9) Leave it till completely fixed.